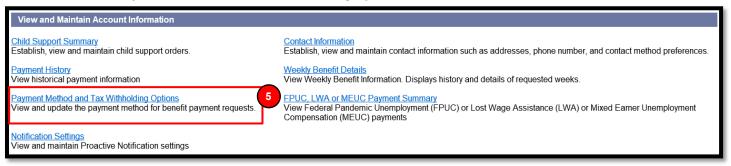

Reemployment Assistance Payment Method Options

Payments for Florida Reemployment Assistance benefits can be made through a direct deposit to your bank account, or through a Way2Go debit card. You will be asked to choose your payment method during the claim filing process. After you have filed, you also have the option to change your preferred payment method.

- 1- Please click here to access the CONNECT homepage.
- 2- Read the Claimant Warning Notice and select "I acknowledge I have read the above."



Version Date: June 8, 2021 Page 1

3- Log-in to CONNECT with your Social Security number or Claimant ID number and PIN.



4- Click on the "View and Maintain Account Information" link.



Version Date: June 8, 2021 Page 2

## 5- Click the "Payment Method and Tax Withholding Options" link.



### 6- Verify that your banking information is correct.

| View and Edit Payment and Tax Withholding Options                                                                                                                                                                                                                                                                                                                                 |                       |                |   |
|---------------------------------------------------------------------------------------------------------------------------------------------------------------------------------------------------------------------------------------------------------------------------------------------------------------------------------