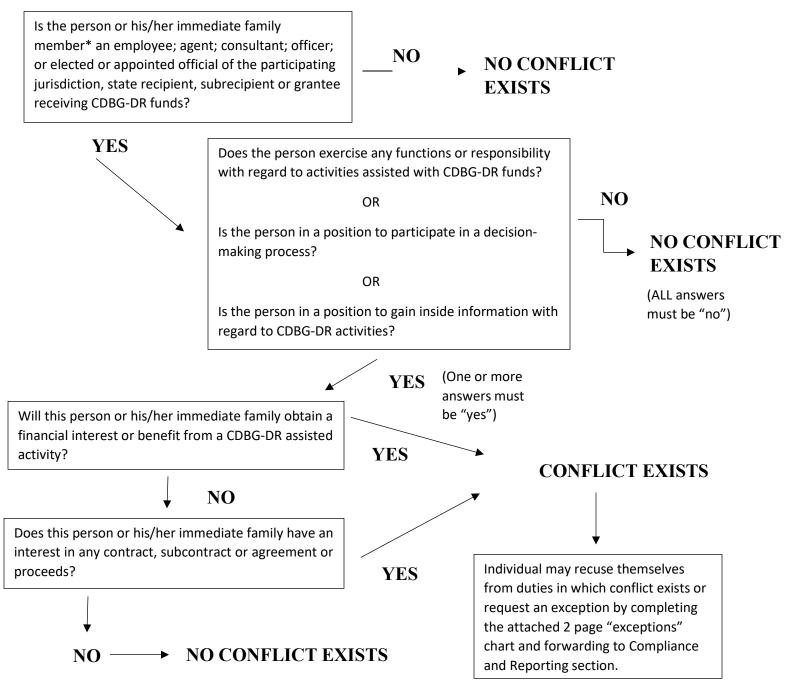

## ATTACHMENT C

## **CONFLICT OF INTEREST FLOWCHART**

**\*NOTE: "Immediate Family Member"** is a broad definition as stated in the Conflict of Interest Memorandum [Attachment A].

## **CONFLICT OF INTEREST FLOWCHART**

| I have reviewed the employee information for |                                                                                                                                                 | and determined:                         |  |
|----------------------------------------------|-------------------------------------------------------------------------------------------------------------------------------------------------|-----------------------------------------|--|
|                                              | No conflict exists. Explanation:                                                                                                                |                                         |  |
|                                              | Conflict exists – DEO employee/agent/consultant/officer/electe themselves from all duties in which a conflict of interest exists. <i>Please</i> |                                         |  |
|                                              |                                                                                                                                                 |                                         |  |
|                                              | Conflict exists – Request for exception worksheet completed a                                                                                   | nd submitted to Housing and Urban       |  |
|                                              | Development on (date)                                                                                                                           |                                         |  |
|                                              | Printed Name                                                                                                                                    |                                         |  |
|                                              | Signature                                                                                                                                       |                                         |  |
|                                              | Date                                                                                                                                            |                                         |  |
| -                                            | signing below, I hereby acknowledge that I have received notifico<br>garding my potential conflict of interest.                                 | ition of the supervisor's determination |  |
|                                              | Employee:                                                                                                                                       |                                         |  |
|                                              | Printed Name                                                                                                                                    |                                         |  |
|                                              | Signature                                                                                                                                       |                                         |  |