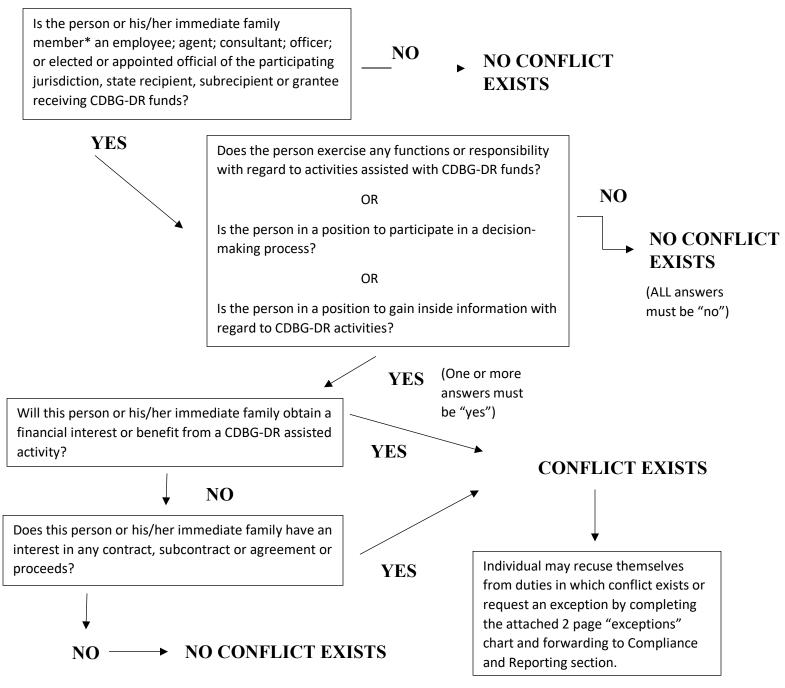

## ATTACHMENT C

## **CONFLICT OF INTEREST FLOWCHART**

**\*NOTE: "Immediate Family Member"** is a broad definition as stated in the Conflict of Interest Memorandum [Attachment A].

## **CONFLICT OF INTEREST FLOWCHART**

| I have reviewed the employee information for |                                                                                                                                                      | and determined:                       |
|----------------------------------------------|------------------------------------------------------------------------------------------------------------------------------------------------------|---------------------------------------|
|                                              | No conflict exists. Explanation:                                                                                                                     |                                       |
|                                              |                                                                                                                                                      |                                       |
|                                              | Conflict exists – FloridaCommerce employee/agent/consultant/offic<br>recuse themselves from all duties in which a conflict of interest exi<br>below: |                                       |
|                                              |                                                                                                                                                      |                                       |
|                                              |                                                                                                                                                      |                                       |
|                                              |                                                                                                                                                      |                                       |
|                                              | Conflict exists – Request for exception worksheet completed an Development on (date)                                                                 | d submitted to Housing and Urban      |
|                                              | Supervisor:                                                                                                                                          |                                       |
|                                              | Printed Name                                                                                                                                         |                                       |
|                                              | Signature                                                                                                                                            |                                       |
|                                              | Date                                                                                                                                                 |                                       |
|                                              |                                                                                                                                                      |                                       |
|                                              | signing below, I hereby acknowledge that I have received notificat<br>garding my potential conflict of interest.                                     | ion of the supervisor's determination |
|                                              | Employee:                                                                                                                                            |                                       |
|                                              | Printed Name                                                                                                                                         |                                       |
|                                              | Signature                                                                                                                                            |                                       |