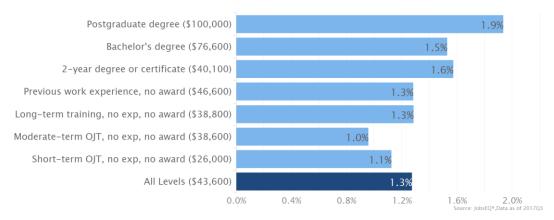

<sup>1.</sup> Occupation wages are as of 2016 and should be taken as the average for all Covered Employment

<sup>2.</sup> Data represent found online ads active within the last thirty days in any zip code intersecting or within the selected region; data represents a sampling rather than the complete universe of postings.