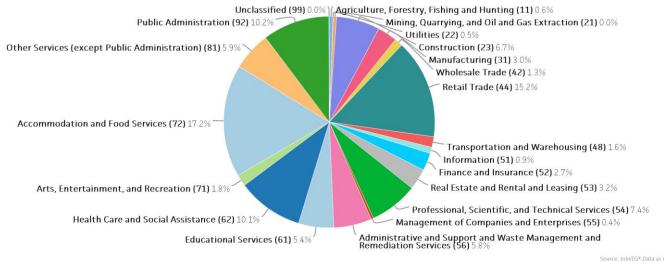

#### **Industry Sector**

The largest sector in the CareerSource Okaloosa Walton is Accommodation and Food Services, employing 20,376 workers. The next-largest sectors in the region are Retail Trade (17,988 workers) and Public Administration (12,128). High location quotients (LQs) indicate sectors in which a region has high concentrations of employment compared to the national average. The sectors with the largest LQs in the region are Public Administration (LQ = 2.16), Real Estate and Rental and Leasing (1.91), and Accommodation and Food Services (1.91).

Sectors in the CareerSource Okaloosa Walton with the highest average wages per worker are Wholesale Trade (\$97,231), Management of Companies and Enterprises (\$82,886), and Professional, Scientific, and Technical Services (\$76,452). Regional sectors with the best job growth (or most moderate job losses) over the last 5 years are Accommodation and Food Services (+3,296 jobs), Retail Trade (+2,135), and Professional, Scientific, and Technical Services (+1,502).

CareerSource Okaloosa Walton

Revised May 31, 2018

Over the next 1 year, employment in the CareerSource Okaloosa Walton is projected to expand by 1,509 jobs. The fastest growing sector in the region is expected to be Health Care and Social Assistance with a +2.2% year-over-year rate of growth followed by Educational Services (+2.0%) and Professional, Scientific, and Technical Services (+1.7%). The strongest forecast by number of jobs over this period is expected for Accommodation and Food Services (+267 jobs), Health Care and Social Assistance (+261), and Professional, Scientific, and Technical Services (+148).