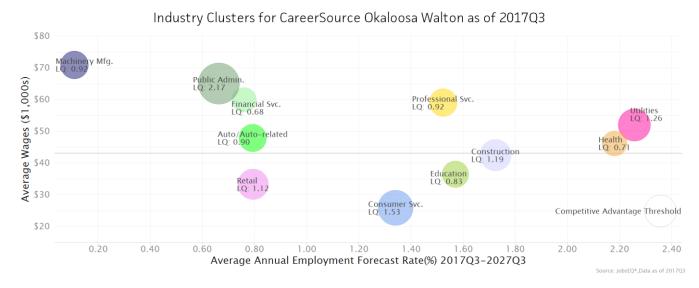

#### **Industry Clusters**

A cluster is a geographic concentration of interrelated industries or occupations. The industry cluster in the CareerSource Okaloosa Walton with the highest relative concentration is Public Administration with a location quotient of 2.17. This cluster employs 12,128 workers (10% of total employment) in the region with an average wage of \$65,019. Employment in the Public Administration cluster is projected to expand in the region about 0.7% per year over the next ten years.

Location quotient and average wage data are derived from the Quarterly Census of Employment and Wages, provided by the Bureau of Labor Statistics, imputed where necessary, and updated through 2017Q1 with preliminary estimates updated to 2017Q3. Forecast employment growth uses national projections from the Bureau of Labor Statistics adapted for regional growth patterns.