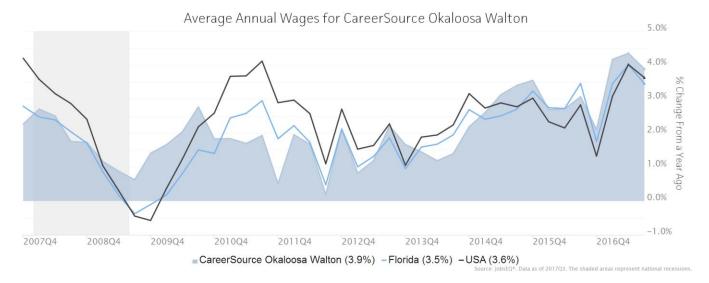

#### **Industry Sector**

The largest sector in the CareerSource Okaloosa Walton is Accommodation and Food Services, employing 20,376 workers. The next-largest sectors in the region are Retail Trade (17,988 workers) and Public Administration (12,128). High location quotients (LQs) indicate sectors in which a region has high concentrations of employment compared to the national average. The sectors with the largest LQs in the region are Public Administration (LQ = 2.16), Real Estate and Rental and Leasing (1.91), and Accommodation and Food Services (1.91).

Employment data are derived from the Quarterly Census of Employment and Wages, provided by the Bureau of Labor Statistics and imputed where necessary. Data are updated through 2017Q1 with preliminary estimates updated to 2017Q3.

Sectors in the CareerSource Okaloosa Walton with the highest average wages per worker are Wholesale Trade (\$97,231), Management of Companies and Enterprises (\$82,886), and Professional, Scientific, and Technical Services (\$76,452). Regional sectors with the best job growth (or most moderate job losses) over the last 5 years are Accommodation and Food Services (+3,296 jobs), Retail Trade (+2,135), and Professional, Scientific, and Technical Services (+1,502).

CareerSource Okaloosa Walton

Revised May 31, 2018

Over the next 1 year, employment in the CareerSource Okaloosa Walton is projected to expand by 1,509 jobs. The fastest growing sector in the region is expected to be Health Care and Social Assistance with a +2.2% year-over-year rate of growth followed by Educational Services (+2.0%) and Professional, Scientific, and Technical Services (+1.7%). The strongest forecast by number of jobs over this period is expected for Accommodation and Food Services (+267 jobs), Health Care and Social Assistance (+261), and Professional, Scientific, and Technical Services (+148).