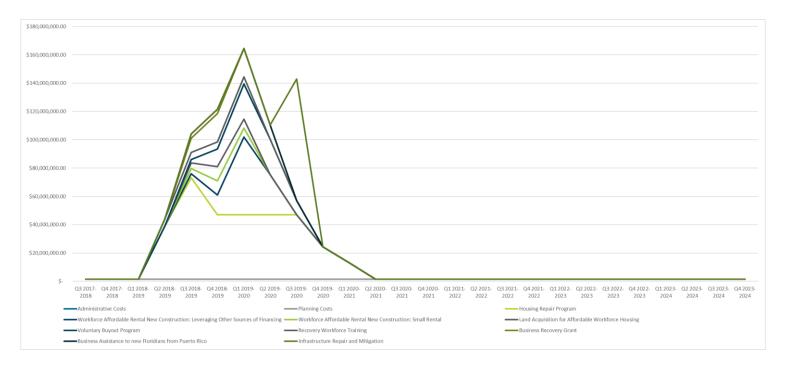

## Appendix 11: Projected Expenditures

DEO has developed a performance and expenditure schedule that includes projected performance of both expenditures and outcome measures for programs, project delivery and administration activities shown in the graph below:

| Hamming Costs         Sol.00                                                                                                                                                                                                                                                                                                                                                                                                                                                                                                                                                                                                                                                                                                                                                                                                                                                                                        |                                                     | 3/31/2018       | 6/30/2018       | 9/30/2018       | 12/31/2018     | 3/31/2019       | 6/30/2019       | 9/30/2019        | 12/31/2019       | 3/31/2020        | 6/30/2020        | 9/30/2020       |
|---------------------------------------------------------------------------------------------------------------------------------------------------------------------------------------------------------------------------------------------------------------------------------------------------------------------------------------------------------------------------------------------------------------------------------------------------------------------------------------------------------------------------------------------------------------------------------------------------------------------------------------------------------------------------------------------------------------------------------------------------------------------------------------------------------------------------------------------------------------------------------------------------------------------------------------------------------------------------------------------------------------------------------------------------------------------------------------------------------------------------------------------------------------------------------------------------------------------------------------------------------------------------------------------------------------------------------------------------------------------------------------------------------------------------------------------------------------------------------------------------------------------------------------------------------------------------------------------------------------------------------------------------------------------------------------------------------------------------------------------------------------------------------------------------------------------------------------------------------------------------------------------------------------------------------------------------------------------------------------------------------------------------------------------------------------------------------------------------------------------------------------------------------------------------------------------------|-----------------------------------------------------|-----------------|-----------------|-----------------|----------------|-----------------|-----------------|------------------|------------------|------------------|------------------|-----------------|
| Hanning Costs         S0.00                                                                                                                                                                                                                                                                                                                                                                                                                                                                                                                                                                                                                                                                                                                                                                                                                                                                                                                   | Cost Category                                       | Q3 2017-2018    | Q4 2017-2018    | Q1 2018-2019    | Q2 2018-2019   | Q3 2018-2019    | Q4 2018-2019    | Q1 2019-2020     | Q2 2019-2020     | Q3 2019-2020     | Q4 2019-2020     | Q1 2020-2021    |
| bousing Repair Program         S57,345.00         \$1,459,917.00         \$2,500,000.00         \$71,554,966.67         \$45,554,966.67         \$45,554,966.67         \$45,554,966.67         \$45,554,966.67         \$45,554,966.67         \$45,554,966.67         \$45,554,966.67         \$45,554,966.67         \$45,554,966.67         \$45,554,966.67         \$45,554,966.67         \$45,554,966.67         \$45,554,966.67         \$45,554,966.67         \$45,554,966.67         \$45,554,966.67         \$45,554,966.67         \$45,554,966.67         \$45,554,966.67         \$45,554,966.67         \$45,554,966.67         \$45,554,966.67         \$45,554,966.67         \$45,554,966.67         \$45,554,966.67         \$45,554,966.67         \$45,554,966.67         \$45,554,966.67         \$45,554,966.67         \$45,554,966.67         \$45,554,966.67         \$45,554,966.67         \$45,554,966.67         \$45,554,966.67         \$45,554,966.67         \$45,554,966.67         \$45,554,966.67         \$45,554,966.67         \$45,554,966.67         \$45,554,966.67         \$45,554,966.67         \$45,554,966.67         \$45,554,966.67         \$45,554,966.67         \$45,554,966.67         \$45,554,966.67         \$45,554,966.67         \$45,554,966.67         \$45,554,966.67         \$45,554,966.67         \$45,554,966.67         \$45,554,966.67         \$45,554,966.67         \$45,554,966.67         \$45,554,966.67         \$45,554,966.67         \$45,554,966.67         \$45,554,966.67         \$45,5                                                                                                                                                                                                                                                                                                                                                                                                                                                                                                                                                                                                                    | Administrative Costs                                | \$0.00          | \$0.00          | \$141,078.00    | \$354,053.00   | \$2,588,575.00  | \$1,695,056.00  | \$1,695,056.00   | \$1,695,056.00   | \$1,695,056.00   | \$1,695,056.00   | \$1,695,056.00  |
| Workforce Affordable Rental New Construction:         s2,962,962,96         \$13,888,888.89         \$54,907,407,41         \$28,240,740.74           Vorkforce Affordable Rental New Construction:         s3,750,000.00         \$10,000,000.00         \$6,250,000.00           Vorkforce Affordable Rental New Construction:         s3,750,000.00         \$10,000,000.00         \$6,250,000.00           and Acquisition for Affordable Workforce Housing         s3,750,000.00         \$10,000,000.00         \$5,250,000.000           Vorkforce Training         s5,000,000.00         \$5,000,000.00         \$5,000,000.00         \$5,000,000.00           Usiness Assistance to new Floridians from Puerto ico         s11,0720         \$411,398.00         \$4,048,492.00         \$4,280,904.00         \$111,274,745.56         \$167,743,264.07         \$119,576,597.41         \$5,000,000.00           total         \$2,000,000.00         \$2,000,000.00         \$2,000,000.00         \$2,000,000.00         \$2,000,000.00         \$2,000,000.00         \$2,000,000.00         \$2,000,000.00         \$2,000,000.00         \$2,000,000.00         \$2,000,000.00         \$2,000,000.00         \$2,000,000.00         \$2,000,000.00         \$2,000,000.00         \$2,000,000.00         \$2,000,000.00         \$2,000,000.00         \$2,000,000.00         \$2,000,000.00         \$2,000,000.00         \$2,000,000.00         \$2,000,000.00         \$2,000,000.00                                                                                                                                                                                                                                                                                                                                                                                                                                                                                                                                                                                                                                                                                       | Planning Costs                                      | \$0.00          | \$0.00          | \$109,772.00    | \$0.00         | \$0.00          | \$85,848.00     | \$85,834.00      | \$85,834.00      | \$85,834.00      | \$85,834.00      | \$85,834.00     |
| everaging Other Sources of Financing       \$2,962,962.96       \$13,888,88.89       \$54,907,474.1       \$28,240,740.74       \$28,240,740.74       \$28,240,740.74       \$28,240,740.74       \$28,240,740.74       \$28,240,740.74       \$28,240,740.74       \$28,240,740.74       \$28,240,740.74       \$28,240,740.74       \$28,240,740.74       \$28,240,740.74       \$28,240,740.74       \$28,240,740.74       \$28,240,740.74       \$28,240,740.74       \$28,240,740.74       \$28,240,740.74       \$28,240,740.74       \$28,240,740.74       \$28,240,740.74       \$28,240,740.74       \$28,240,740.74       \$28,240,740.74       \$28,240,740.74       \$28,240,740.74       \$28,240,740.74       \$28,240,740.74       \$28,240,740.74       \$28,240,740.74       \$28,240,740.74       \$28,240,740.74       \$28,240,740.74       \$28,240,740.74       \$28,240,740.74       \$28,240,740.74       \$28,240,740.74       \$28,240,740.74       \$28,240,740.74       \$28,040,400.00       \$50,000,000.00       \$52,000,000.00       \$52,000,000.00       \$52,000,000.00       \$52,000,000.00       \$52,000,000.00       \$52,000,000.00       \$52,000,000.00       \$52,000,000.00       \$52,000,000.00       \$52,000,000.00       \$51,000,000.00       \$52,000,000.00       \$51,000,000.00       \$51,000,000.00       \$51,000,000.00       \$51,000,000.00       \$51,000,000.00       \$51,000,000.00       \$51,000,000.00       \$51,000,000.00       \$51,000,000.00       \$51,000,000.00 </td <td>Housing Repair Program</td> <td></td> <td></td> <td></td> <td>\$57,345.00</td> <td>\$1,459,917.00</td> <td>\$2,500,000.00</td> <td>\$71,554,966.67</td> <td>\$45,554,966.67</td> <td>\$45,554,966.67</td> <td>\$45,554,966.67</td> <td>\$45,554,966.67</td>                                                                                                                                                                                                                                                                                                                                                                                | Housing Repair Program                              |                 |                 |                 | \$57,345.00    | \$1,459,917.00  | \$2,500,000.00  | \$71,554,966.67  | \$45,554,966.67  | \$45,554,966.67  | \$45,554,966.67  | \$45,554,966.67 |
| Workforce Affordable Rental New Construction: Small         \$3,750,000.00         \$6,250,000.00         \$6,250,000.00           Ad Acquisition for Affordable Workforce Housing         \$3,750,000.00         \$10,000,000.00         \$6,250,000.00         \$10,000,000.00         \$6,250,000.00           Voluntary Buyout Program         \$2,500,000.00         \$12,500,000.00         \$5,000,000.00         \$5,000,000.00         \$5,000,000.00         \$5,000,000.00         \$5,000,000.00         \$5,000,000.00         \$5,000,000.00         \$5,000,000.00         \$5,000,000.00         \$5,000,000.00         \$5,000,000.00         \$5,000,000.00         \$5,000,000.00         \$5,000,000.00         \$5,000,000.00         \$5,000,000.00         \$5,000,000.00         \$5,000,000.00         \$5,000,000.00         \$5,000,000.00         \$5,000,000.00         \$5,000,000.00         \$5,000,000.00         \$5,000,000.00         \$5,000,000.00         \$5,000,000.00         \$5,000,000.00         \$5,000,000.00         \$5,000,000.00         \$5,000,000.00         \$5,000,000.00         \$5,000,000.00         \$5,000,000.00         \$5,000,000.00         \$5,000,000.00         \$5,000,000.00         \$5,000,000.00         \$5,000,000.00         \$5,000,000.00         \$5,000,000.00         \$5,000,000.00         \$5,000,000.00         \$5,000,000.00         \$5,000,000.00         \$5,000,000.00         \$5,000,000.00         \$5,000,000.00         \$5,000,000.00         \$5,000,0                                                                                                                                                                                                                                                                                                                                                                                                                                                                                                                                                                                                                                       | Workforce Affordable Rental New Construction:       |                 |                 |                 |                |                 |                 |                  |                  |                  |                  |                 |
| tertal         \$3,750,000.00         \$10,000,000.00         \$6,250,000.00         \$10,000,000.00         \$6,250,000.00           and Acquisition for Affordable Workforce Housing<br>(oluntary Buyout Program<br>(scovery Workforce Training<br>business Recovery Grant         \$2,500,000.00         \$5,000,000.00         \$5,000,000.00         \$5,000,000.00         \$5,000,000.00         \$5,000,000.00         \$5,000,000.00         \$5,000,000.00         \$5,000,000.00         \$5,000,000.00         \$5,000,000.00         \$5,000,000.00         \$5,000,000.00         \$5,000,000.00         \$5,000,000.00         \$5,000,000.00         \$5,000,000.00         \$5,000,000.00         \$5,000,000.00         \$5,000,000.00         \$5,000,000.00         \$5,000,000.00         \$5,000,000.00         \$5,000,000.00         \$5,000,000.00         \$5,000,000.00         \$5,000,000.00         \$5,000,000.00         \$5,000,000.00         \$5,000,000.00         \$5,000,000.00         \$5,000,000.00         \$5,000,000.00         \$5,000,000.00         \$5,000,000.00         \$5,000,000.00         \$5,000,000.00         \$5,000,000.00         \$5,000,000.00         \$5,000,000.00         \$5,000,000.00         \$5,000,000.00         \$5,000,000.00         \$5,000,000.00         \$5,000,000.00         \$5,000,000.00         \$5,000,000.00         \$5,000,000.00         \$5,000,000.00         \$5,000,000.00         \$5,000,000.00         \$5,000,000.00         \$5,000,000.00         \$5,000,000.00         \$5,000                                                                                                                                                                                                                                                                                                                                                                                                                                                                                                                                                                                                            | Leveraging Other Sources of Financing               |                 |                 |                 |                |                 |                 | \$2,962,962.96   | \$13,888,888.89  | \$54,907,407.41  | \$28,240,740.74  |                 |
| and Acquisition for Affordable Workforce Housing       \$31,700,000,000       \$52,500,000,000       \$52,500,000,000       \$52,500,000,000       \$52,500,000,000       \$52,500,000,000       \$52,500,000,000       \$52,500,000,000       \$52,500,000,000       \$52,500,000,000       \$52,500,000,000       \$52,500,000,000       \$52,500,000,000       \$52,500,000,000       \$52,500,000,000       \$52,500,000,000       \$52,500,000,000       \$52,500,000,000       \$52,500,000,000       \$52,000,000,000       \$52,000,000,000       \$52,000,000,000       \$52,000,000,000       \$50,000,000,000       \$50,000,000,000       \$50,000,000,000       \$50,000,000,000       \$50,000,000,000       \$50,000,000,000       \$50,000,000,000       \$50,000,000,000       \$50,000,000,000       \$50,000,000,000       \$50,000,000,000       \$50,000,000,000       \$50,000,000,000       \$50,000,000,000       \$50,000,000,000       \$50,000,000,000       \$50,000,000,000       \$50,000,000,000       \$50,000,000,000       \$50,000,000,000       \$50,000,000,000       \$50,000,000,000       \$50,000,000,000       \$50,000,000,000       \$50,000,000,000       \$50,000,000,000       \$50,000,000,000       \$50,000,000,000       \$50,000,000,000       \$50,000,000,000       \$50,000,000,000       \$50,000,000,000       \$50,000,000,000       \$50,000,000,000       \$50,000,000,000       \$50,000,000,000       \$50,000,000,000       \$50,000,000,000       \$50,000,000,000       \$50,000,000,000 <t< td=""><td>Workforce Affordable Rental New Construction: Small</td><td></td><td></td><td></td><td></td><td></td><td></td><td></td><td></td><td></td><td></td><td></td></t<>                                                                                                                                                                                                                                                                                                                                                                                                                                                          | Workforce Affordable Rental New Construction: Small |                 |                 |                 |                |                 |                 |                  |                  |                  |                  |                 |
| Voluntary Buyout Program         \$2,500,000.00         \$12,500,000.00         \$25,000,000.00         \$25,000,000.00         \$25,000,000.00         \$25,000,000.00         \$50,000,000.00         \$50,000,000.00         \$50,000,000.00         \$50,000,000.00         \$50,000,000.00         \$50,000,000.00         \$50,000,000.00         \$50,000,000.00         \$50,000,000.00         \$50,000,000.00         \$50,000,000.00         \$50,000,000.00         \$50,000,000.00         \$50,000,000.00         \$50,000,000.00         \$50,000,000.00         \$50,000,000.00         \$50,000,000.00         \$50,000,000.00         \$50,000,000.00         \$50,000,000.00         \$50,000,000.00         \$50,000,000.00         \$50,000,000.00         \$50,000,000.00         \$50,000,000.00         \$50,000,000.00         \$50,000,000.00         \$50,000,000.00         \$50,000,000.00         \$50,000,000.00         \$50,000,000.00         \$50,000,000.00         \$50,000,000.00         \$50,000,000.00         \$50,000,000.00         \$50,000,000.00         \$50,000,000.00         \$50,000,000.00         \$50,000,000.00         \$50,000,000.00         \$50,000,000.00         \$50,000,000.00         \$50,000,000.00         \$50,000,000.00         \$50,000,000.00         \$50,000,000.00         \$50,000,000.00         \$50,000,000.00         \$50,000,000.00         \$50,000,000.00         \$50,000,000.00         \$50,000,000.00         \$50,000,000.00         \$50,000,000.00         \$50,000,000.00 <t< td=""><td>Rental</td><td></td><td></td><td></td><td></td><td></td><td></td><td>\$3,750,000.00</td><td>\$10,000,000.00</td><td>\$6,250,000.00</td><td></td><td></td></t<>                                                                                                                                                                                                                                                                                                                                                                                                                                              | Rental                                              |                 |                 |                 |                |                 |                 | \$3,750,000.00   | \$10,000,000.00  | \$6,250,000.00   |                  |                 |
| Recovery Workforce Training<br>Wasness Recovery Grant<br>husiness Recovery Musicher Repair and Mitigation       \$50,000,000.00       \$4,000,000.00       \$4,000,000.00       \$4,000,000.00       \$4,000,000.00       \$4,000,000.00       \$4,000,000.00       \$4,000,000.00       \$4,000,000.00       \$4,000,000.00       \$4,000,000.00       \$4,000,000.00 | Land Acquisition for Affordable Workforce Housing   |                 |                 |                 |                |                 |                 | \$3,750,000.00   | \$10,000,000.00  | \$6,250,000.00   |                  |                 |
| Subjess Sasistance to new Floridians from Puerto<br>lice         \$10,000,000.00         \$20,000,000.00         \$20,000,000.00         \$10,000,000.00         \$10,000,000.00         \$10,000,000.00         \$10,000,000.00         \$10,000,000.00         \$10,000,000.00         \$10,000,000.00         \$10,000,000.00         \$10,000,000.00         \$10,000,000.00         \$10,000,000.00         \$10,000,000.00         \$10,000,000.00         \$10,000,000.00         \$10,000,000.00         \$10,000,000.00         \$10,000,000.00         \$10,000,000.00         \$10,000,000.00         \$10,000,000.00         \$10,000,000.00         \$10,000,000.00         \$10,000,000.00         \$10,000,000.00         \$10,000,000.00         \$10,000,000.00         \$10,000,000.00         \$10,000,000.00         \$10,000,000.00         \$10,000,000.00         \$10,000,000.00         \$10,000,000.00         \$10,000,000.00         \$10,000,000.00         \$10,000,000.00         \$10,000,000.00         \$10,000,000.00         \$10,000,000.00         \$10,000,000.00         \$10,000,000.00         \$10,000,000.00         \$10,000,000.00         \$10,000,000.00         \$10,000,000.00         \$10,000,000.00         \$10,000,000.00         \$10,000,000.00         \$10,000,000.00         \$10,000,000.00         \$10,000,000.00         \$10,000,000.00         \$10,000,000.00         \$10,000,000.00         \$10,000,000.00         \$10,000,000.00         \$10,000,000.00         \$10,000,000.00         \$10,000,000.00                                                                                                                                                                                                                                                                                                                                                                                                                                                                                                                                                                                                                  | Voluntary Buyout Program                            |                 |                 |                 |                |                 |                 | \$2,500,000.00   | \$12,500,000.00  | \$25,000,000.00  | \$25,000,000.00  | \$10,000,000.00 |
| Assistance to new Floridians from Puerto<br>Neo       \$3,000,000.00       \$3,000,000.00       \$3,000,000.00       \$3,000,000.00       \$3,000,000.00       \$3,000,000.00       \$2,000,000.00       \$2,000,000.00       \$2,000,000.00       \$2,000,000.00       \$2,000,000.00       \$2,000,000.00       \$2,000,000.00       \$2,000,000.00       \$2,000,000.00       \$2,000,000.00       \$2,000,000.00       \$2,000,000.00       \$2,000,000.00       \$2,000,000.00       \$2,000,000.00       \$2,000,000.00       \$2,000,000.00       \$2,000,000.00       \$2,000,000.00       \$2,000,000.00       \$2,000,000.00       \$2,000,000.00       \$2,000,000.00       \$2,000,000.00       \$2,000,000.00       \$2,000,000.00       \$2,000,000.00       \$2,000,000.00       \$2,000,000.00       \$2,000,000.00       \$2,000,000.00       \$2,000,000.00       \$2,000,000.00       \$2,000,000.00       \$2,000,000.00       \$2,000,000.00       \$2,000,000.00       \$2,000,000.00       \$2,000,000.00       \$2,000,000.00       \$2,000,000.00       \$2,000,000.00       \$2,000,000.00       \$2,000,000.00       \$2,000,000.00       \$2,000,000.00       \$2,000,000.00       \$2,000,000.00       \$2,000,000.00       \$2,000,000.00       \$2,000,000.00       \$2,000,000.00       \$2,000,000.00       \$2,000,000.00       \$2,000,000.00       \$2,000,000.00       \$2,000,000.00       \$2,000,000.00       \$2,000,000.00       \$2,000,000.00       \$2,000,000.00       \$2,000,000.0                                                                                                                                                                                                                                                                                                                                                                                                                                                                                                                                                                                                                                                                | Recovery Workforce Training                         |                 |                 |                 |                |                 |                 | \$5,000,000.00   | \$5,000,000.00   | \$5,000,000.00   | \$5,000,000.00   |                 |
| Rico         S3,000,000.00         S3,000,000.00 <td>Business Recovery Grant</td> <td></td> <td></td> <td></td> <td></td> <td></td> <td></td> <td>\$10,000,000.00</td> <td>\$20,000,000.00</td> <td>\$20,000,000.00</td> <td>\$10,000,000.00</td> <td></td>                                                                                                                                                                                                                                                                                                                                                                                                                                                                                             | Business Recovery Grant                             |                 |                 |                 |                |                 |                 | \$10,000,000.00  | \$20,000,000.00  | \$20,000,000.00  | \$10,000,000.00  |                 |
| Infrastructure Repair and Mitigation       \$1,000,000.00       \$2,000,000.00       \$2,000,000.00       \$2,000,000.00       \$2,000,000.00       \$2,000,000.00       \$2,000,000.00       \$2,000,000.00       \$2,000,000.00       \$2,000,000.00       \$2,000,000.00       \$2,000,000.00       \$2,000,000.00       \$2,000,000.00       \$2,000,000.00       \$2,000,000.00       \$2,000,000.00       \$2,000,000.00       \$2,000,000.00       \$2,000,000.00       \$2,000,000.00       \$2,000,000.00       \$2,000,000.00       \$2,000,000.00       \$2,000,000.00       \$2,000,000.00       \$2,000,000.00       \$2,000,000.00       \$2,000,000.00       \$2,000,000.00       \$2,000,000.00       \$2,000,000.00       \$2,000,000.00       \$2,000,000.00       \$2,000,000.00       \$2,000,000.00       \$2,000,000.00       \$2,000,000.00       \$2,000,000.00       \$2,000,000.00       \$2,000,000.00       \$2,000,000.00       \$2,000,000.00       \$2,000,000.00       \$2,000,000.00       \$2,000,000.00       \$2,000,000.00       \$2,000,000.00       \$2,000,000.00       \$2,000,000.00       \$2,000,000.00       \$2,000,000.00       \$2,000,000.00       \$2,000,000.00       \$2,000,000.00       \$2,000,000.00       \$2,000,000.00       \$2,000,000.00       \$2,000,000.00       \$2,000,000.00       \$2,000,000.00       \$2,000,000.00       \$2,000,000.00       \$2,000,000.00       \$2,000,000.00       \$2,000,000.00       \$2,000,000.00       \$2,000,000.00                                                                                                                                                                                                                                                                                                                                                                                                                                                                                                                                                                                                                                                                          | Business Assistance to new Floridians from Puerto   |                 |                 |                 |                |                 |                 |                  |                  |                  |                  |                 |
| Solution                                                                                                                                                                                                                                                                                                                                                                                                                                                                                                                                                                                                                                                                                                                                                                                                                             | Rico                                                |                 |                 |                 |                |                 |                 |                  |                  | \$3,000,000.00   | \$3,000,000.00   |                 |
| 12/31/2020         3/31/2021         6/30/2021         9/30/2021         12/31/2021         3/31/2022         6/30/202         9/30/2022         12/31/2022         3/31/2023         6/30/202           Cost Category         Q2 2020-2021         Q3 2020-2021         Q4 2020-2021         Q1 2021-2022         Q2 2021-2022         Q3 2021-2022         Q4 2021-2023         Q2 2022-2023         Q3 2022-2023         Q3 2022-2023         Q4 2022-2023         Q4 2022-2023         Q3 2022-2023         Q3 2022-2023         Q4 2022-2023         Q3 2022-2023         Q3 2022-2023         Q4 2022-2023         Q4 2022-2023         Q3 2022-2023         Q3 2022-2023         Q4 2022-2023         Q3 2022-2023         Q3 2022-2023         Q4 2022-2023         Q3 2022-2023         Q3 2022-2023         Q3 2022-2023         Q4 2022-2023         Q3 2022-2023         Q3 2022-2023         Q4 2022-2023         Q3 2022-2023         Q3 2022-2023         Q3 2022-2023         Q4 2022-2023         Q3 2022-2023         Q3 2022-2023         Q4 2022-2023         Q3 2022-2023         Q4 2022-2023         Q3 2023         Q4 2022-2023         Q3 2023         Q4 2022-2023         Q3 2023         Q4 2022-2023         Q3 2023         Q4 2022-2023         Q4 2022-2023 <td>Infrastructure Repair and Mitigation</td> <td></td> <td></td> <td></td> <td></td> <td></td> <td></td> <td></td> <td></td> <td></td> <td>\$1,000,000.00</td> <td>\$2,000,000.00</td>                                                                                                                                                                                                                                                                                                                                                                                                                                                                                                                                                           | Infrastructure Repair and Mitigation                |                 |                 |                 |                |                 |                 |                  |                  |                  | \$1,000,000.00   | \$2,000,000.00  |
| Cost Category         Q2 2020-2021         Q3 2020-2021         Q4 2020-2021         Q4 2020-2021         Q4 2020-2021         Q4 2021-2022         Q2 2021-2022         Q3 2021-2022         Q4 2021-2023         Q2 2022-2023         Q3 2022-2023         Q4 202-2023         Q4 202-2023         Q4 202-2023         Q4 202-2023         Q4 202-2023         Q4 202-2023                                                                                                                                                                                                                                                                                                                                                                                                                                                                                                                                                                                                                                                                                                                            | Total                                               | \$0.00          | \$0.00          | \$250,850.00    | \$411,398.00   | \$4,048,492.00  | \$4,280,904.00  | \$101,298,819.63 | \$118,724,745.56 | \$167,743,264.07 | \$119,576,597.41 | \$59,335,856.67 |
| Cost Category         Q2 2020-2021         Q3 2020-2021         Q4 2020-2021         Q4 2020-2021         Q4 2020-2021         Q4 2021-2022         Q2 2021-2022         Q3 2021-2022         Q4 2021-2023         Q2 2022-2023         Q3 2022-2023         Q4 202-2023         Q4 202-2023         Q4 202-2023         Q4 202-2023         Q4 202-2023         Q4 202-2023                                                                                                                                                                                                                                                                                                                                                                                                                                                                                                                                                                                                                                                                                                                            |                                                     | 12/21/2020      | 2/21/2021       | 6/20/2021       | 0/20/2021      | 12/21/2021      | 2/21/2022       | 6/20/2022        | 0/20/2022        | 12/21/2022       | 2/21/2022        | 6/20/202        |
| Administrative Costs         \$1,695,056.00         \$1,695,056.00         \$1,695,056.00         \$1,695,056.00         \$1,695,056.00         \$1,695,056.00         \$1,695,056.00         \$1,695,056.00         \$1,695,056.00         \$1,695,056.00         \$1,695,056.00         \$1,695,056.00         \$1,695,056.00         \$1,695,056.00         \$1,695,056.00         \$1,695,056.00         \$1,695,056.00         \$1,695,056.00         \$1,695,056.00         \$1,695,056.00         \$1,695,056.00         \$1,695,056.00         \$1,695,056.00         \$1,695,056.00         \$1,695,056.00         \$1,695,056.00         \$1,695,056.00         \$1,695,056.00         \$1,695,056.00         \$1,695,056.00         \$1,695,056.00         \$1,695,056.00         \$1,695,056.00         \$1,695,056.00         \$1,695,056.00         \$1,695,056.00         \$1,695,056.00         \$1,695,056.00         \$1,695,056.00         \$1,695,056.00         \$1,695,056.00         \$1,695,056.00         \$1,695,056.00         \$1,695,056.00         \$1,695,056.00         \$1,695,056.00         \$1,695,056.00         \$1,695,056.00         \$1,695,056.00         \$1,695,056.00         \$1,695,056.00         \$1,695,056.00         \$1,695,056.00         \$1,695,056.00         \$1,050,00,000.00         \$4,002,000.00         \$4,002,000.00         \$4,002,000.00         \$1,000,000.00         \$1,213,100.00         \$6,000,000.00         \$2,803,275.00                                                                                                                                                                                                                                                                                                                                                                                                                                                                                                                                                                                                                                                                                         | Cost Category                                       | 1 - 1           |                 | 4 - 4           |                | 1 - 1 -         |                 |                  |                  | 1 - 1            |                  |                 |
| Manning Costs         \$85,834.00         \$85,834.00         \$85,834.00         \$85,834.00         \$85,834.00         \$85,834.00         \$85,834.00         \$85,834.00         \$85,834.00         \$85,834.00         \$85,834.00         \$85,834.00         \$85,834.00         \$85,834.00         \$85,834.00         \$85,834.00         \$85,834.00         \$85,834.00         \$85,834.00         \$85,834.00         \$85,834.00         \$85,834.00         \$85,834.00         \$85,834.00         \$85,834.00         \$85,834.00         \$85,834.00         \$85,834.00         \$85,834.00         \$85,834.00         \$85,834.00         \$85,834.00         \$85,834.00         \$85,834.00         \$85,834.00         \$85,834.00         \$85,834.00         \$85,834.00         \$85,834.00         \$85,834.00         \$85,834.00         \$85,834.00         \$85,834.00         \$85,834.00         \$85,834.00         \$85,834.00         \$85,834.00         \$85,834.00         \$85,834.00         \$85,834.00         \$85,834.00         \$85,834.00         \$85,834.00         \$85,834.00         \$85,834.00         \$85,834.00         \$85,834.00         \$85,834.00         \$85,834.00         \$85,834.00         \$85,834.00         \$85,834.00         \$85,834.00         \$85,834.00         \$85,834.00         \$85,834.00         \$85,834.00         \$85,834.00         \$85,834.00         \$85,834.00         \$85,834.00         \$85,                                                                                                                                                                                                                                                                                                                                                                                                                                                                                                                                                                                                                                                                                           | Administrative Costs                                |                 |                 |                 |                |                 |                 |                  |                  |                  |                  |                 |
| Recovery Workforce Training           Housing Repair Program         \$45,554,966.67         \$22,777,483.33         \$10,388,741.67         \$9,672,860.00           Infrastructure Repair and Mitigation         \$3,000,000.00         \$4,000,000.00         \$7,000,000.00         \$15,000,000.00         \$11,213,100.00         \$6,000,000.00         \$2,803,275.00                                                                                                                                                                                                                                                                                                                                                                                                                                                                                                                                                                                                                                                                                                                                                                                                                                                                                                                                                                                                                                                                                                                                                                                                                                                                                                                                                                                                                                                                                                                                                                                                                                                                                                                                                                                                                     |                                                     |                 |                 |                 |                |                 |                 |                  |                  |                  |                  |                 |
| Housing Repair Program         \$45,554,966.67         \$22,777,483.33         \$10,388,741.67         \$9,672,860.00           nfrastructure Repair and Mitigation         \$3,000,000.00         \$4,000,000.00         \$7,000,000.00         \$15,000,000.00         \$11,213,100.00         \$6,000,000.00         \$2,803,275.00                                                                                                                                                                                                                                                                                                                                                                                                                                                                                                                                                                                                                                                                                                                                                                                                                                                                                                                                                                                                                                                                                                                                                                                                                                                                                                                                                                                                                                                                                                                                                                                                                                                                                                                                                                                                                                                            | <b>0</b> • • • • • •                                | ÷10,00 1100     | ÷23,05 1100     | ÷23,03 1.00     | ÷35,65 1100    | ÷05,05 1100     | ÷33,03 1100     | ÷35,05 1100      | ÷33,00 1100      | ÷35,05 1.00      | ÷35,05 1100      | ÷35,65 mot      |
| nfrastructure Repair and Mitigation \$3,000,000.00 \$4,000,000.00 \$4,303,278.00 \$7,000,000.00 \$9,000,000.00 \$15,000,000.00 \$11,213,100.00 \$6,000,000.00 \$2,000,000.00 \$2,000,275.00                                                                                                                                                                                                                                                                                                                                                                                                                                                                                                                                                                                                                                                                                                                                                                                                                                                                                                                                                                                                                                                                                                                                                                                                                                                                                                                                                                                                                                                                                                                                                                                                                                                                                                                                                                                                                                                                                                                                                                                                       | Housing Repair Program                              | \$45,554,966,67 | \$22,777,483,33 | \$10.388.741.67 | \$9,672,860.00 |                 |                 |                  |                  |                  |                  |                 |
|                                                                                                                                                                                                                                                                                                                                                                                                                                                                                                                                                                                                                                                                                                                                                                                                                                                                                                                                                                                                                                                                                                                                                                                                                                                                                                                                                                                                                                                                                                                                                                                                                                                                                                                                                                                                                                                                                                                                                                                                                                                                                                                                                                                                   | Infrastructure Repair and Mitigation                |                 |                 |                 |                | \$9,000,000.00  | \$15,000,000.00 | \$15,000,000.00  | \$11,213,100.00  | \$6,000,000.00   | \$5,000,000.00   | \$2,803,275.00  |
|                                                                                                                                                                                                                                                                                                                                                                                                                                                                                                                                                                                                                                                                                                                                                                                                                                                                                                                                                                                                                                                                                                                                                                                                                                                                                                                                                                                                                                                                                                                                                                                                                                                                                                                                                                                                                                                                                                                                                                                                                                                                                                                                                                                                   | Total                                               | \$50,335,856.67 | \$28,558,373.33 | \$16,472,909.67 |                | \$10,780,890.00 | \$16,780,890.00 |                  | \$12,993,990.00  | \$7,780,890.00   |                  | \$4,584,165.00  |