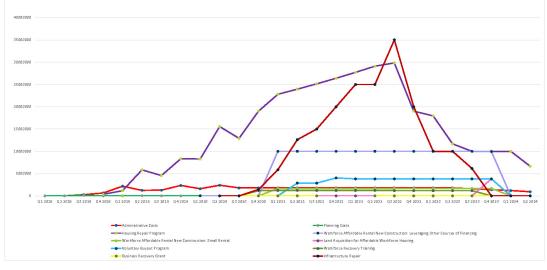

## Appendix 11: Projected Expenditures

DEO has developed a performance and expenditure schedule that includes projected performance of both expenditures and outcome measures for programs, project delivery and administration activities shown in the graph below: