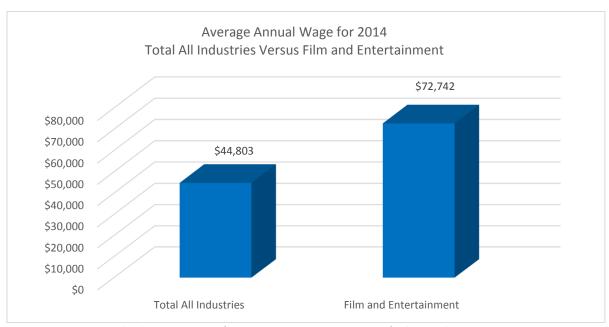

#### B. 2014 Statewide Film and Entertainment Industry Employment Data

According to calendar year 2014 data provided by DEO's Bureau of Labor Market Statistics:

- There were 4,408 established businesses in Florida's film and entertainment industry employing 24,855 individuals.
- The average annual wage for the Florida film and entertainment industry was \$72,742, exceeding the state's annual average wage for all industries of \$44,803 by 62.4 percent.
- The largest sector of the film and entertainment industry was television broadcasting with 8,631
   Floridians employed.

Table 1: Florida Film and Entertainment Industry 2014 Annual Average Wage Data

Source: Florida Department of Economic Opportunity, Bureau of Labor Market Statistics.