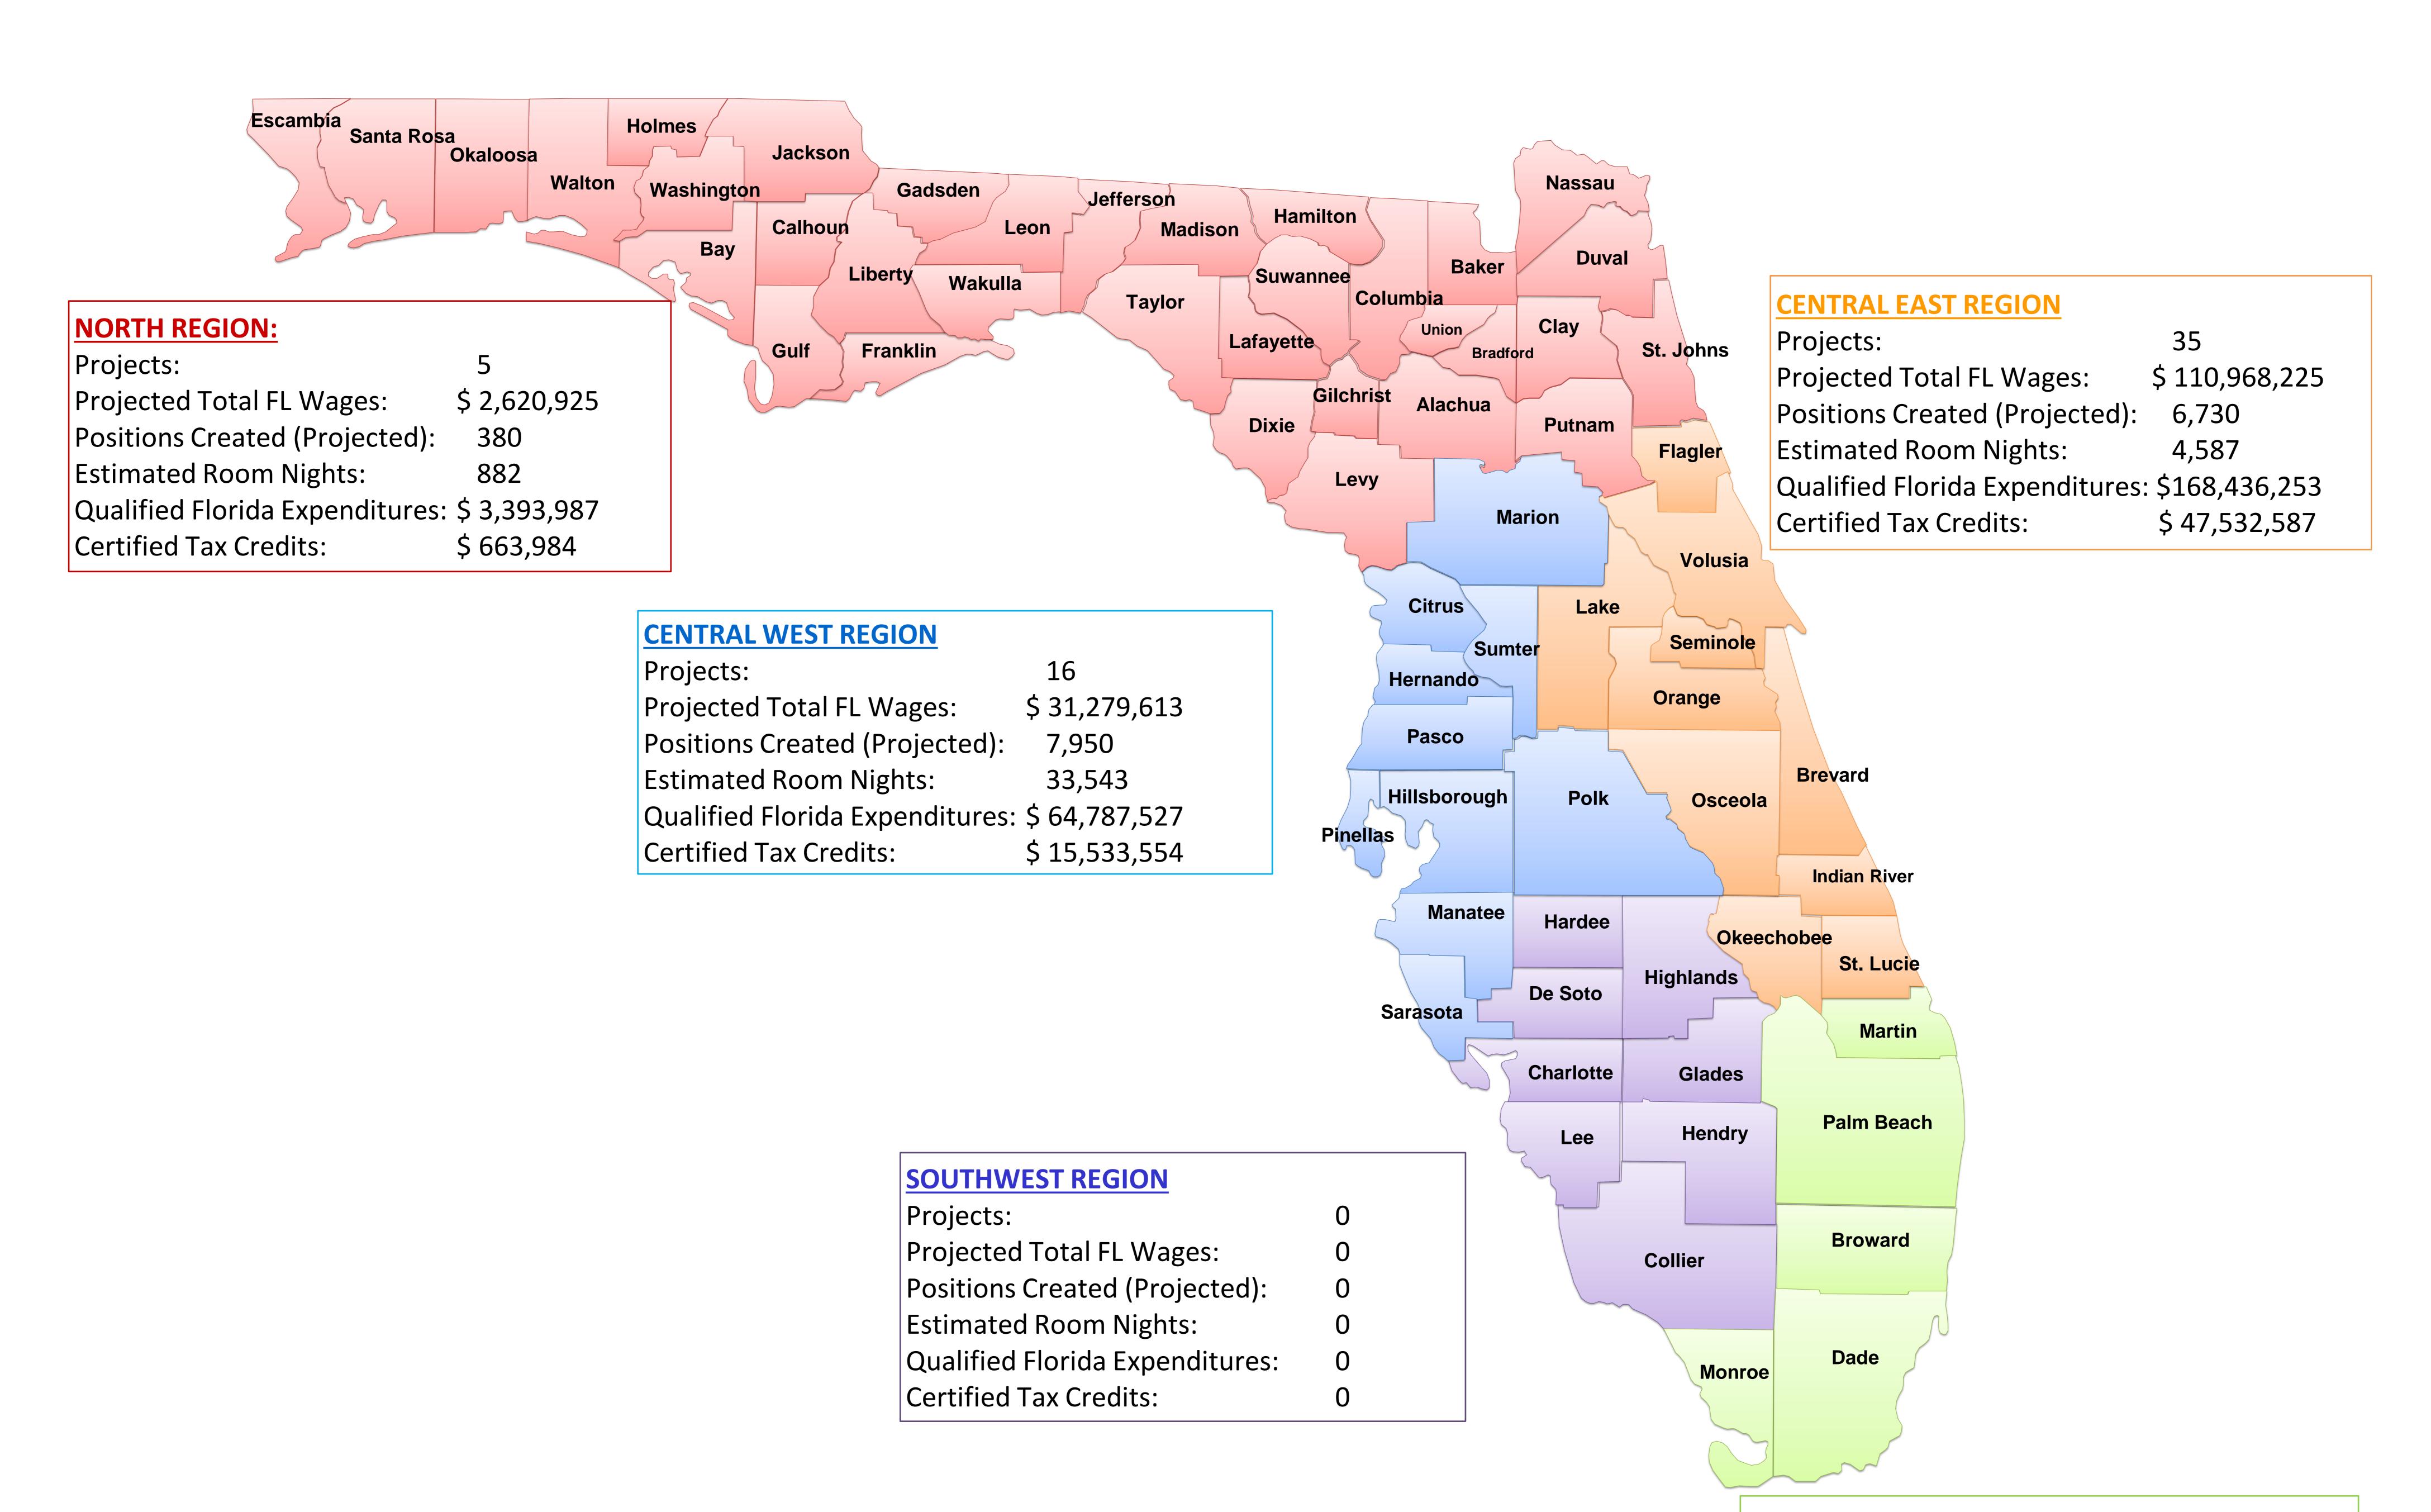

#### D. Regional Breakdown

The 156 projects included in the Annual Performance Summary above are listed by region in Appendix 3: Entertainment Industry Financial Incentive Fiscal Year 2014-2015 Regional Map.

As shown in Appendix 3, the greatest amount of production activity occurred in the southeast and central east regions of the state. The southeast region had the largest percentage of production activity (64%), projecting more than 36,000 Florida jobs and \$219 million in wages. This is followed by the central east region with 22 percent of the production activity; projecting more than 6,700 Florida jobs and \$110 million in wages.