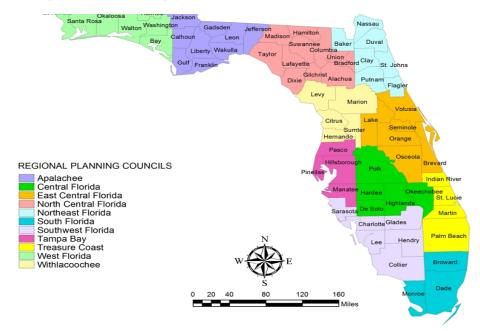

## Florida's 11 Regional Planning Councils

## **ECONOMIC DEVELOPMENT DISTRICTS Florida's 11 Regional Planning Councils**

- Designated by U.S. Economic Development Administration as Economic Development Districts.
- Charged by EDA to develop and adopt a Comprehensive Economic Development Strategy through a Strategy Committee.